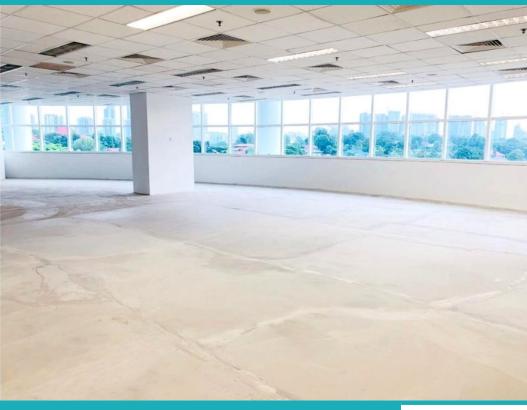

#### **COMMERCIAL - OFFICE**

**CAMDEN MEDICAL CENTRE, 1, ORCHARD BOULEVARD, TANGLIN, HOLLAND, SINGAPORE** 

SGLA89532802 **LISTING ID:** 

**OCCUPANCY:** N/A **AVAILABILITY:** N/A

■ SIZE BUILT-UP: 2,356SQFT (219SQM)

■ NO. OF FLOORS:

**■ FLOOR/LEVEL:** N/A - MIDDLE FLOOR

**■ PARKING SPACES: LAYOUT TYPE:** FACING: N/A **■ VIEWING:** N/A

■ RENTAL PRICE: S\$25,916 NEGOTIABLE

11.00PSF (118PSM)

N/A **■ COMPLETION YEAR: CONDITION:** N/A

#### **CAMDEN MEDICAL CENTRE**